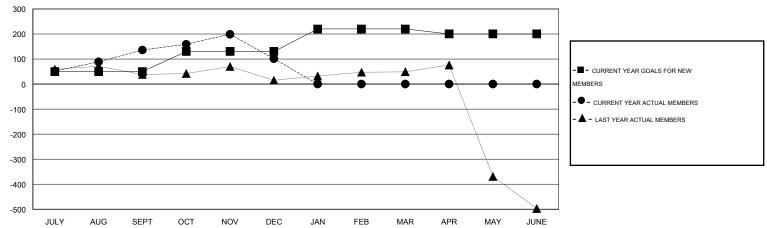

# **LOCATION REP OF BANGLADESH**

 $\mathsf{GMT}\;\mathsf{CA}\;6$ 

|               |                  | Clubs             |                  |                  | Members               |                    |                                     |                    |                  |  |
|---------------|------------------|-------------------|------------------|------------------|-----------------------|--------------------|-------------------------------------|--------------------|------------------|--|
|               | RESUL            | LTS FOR 2016-2017 | •                |                  | RESULTS FOR 2016-2017 |                    |                                     |                    |                  |  |
| QUARTER       | NEW CLUB<br>GOAL | NEW CLUBS         | DROPPED<br>CLUBS | NET<br>GAIN/LOSS | QUARTER               | NEW MEMBER<br>GOAL | CHARTER AND<br>NEW MEMBERS<br>ADDED | DROPPED<br>MEMBERS | NET<br>GAIN/LOSS |  |
| JULY/AUG/SEPT | 1                | 1                 | 0                | 1                | JULY/AUG/SEPT         | 50                 | 202                                 | 66                 | 136              |  |
| OCT/NOV/DEC   | 2                | 1                 | 2                | -1               | OCT/NOV/DEC           | 80                 | 129                                 | 164                | -35              |  |
| JAN/FEB/MAR   | 3                | 0                 | 0                | 0                | JAN/FEB/MAR           | 90                 | 0                                   | 0                  | 0                |  |
| APR/MAY/JUNE  | 0                | 0                 | 0                | 0                | APR/MAY/JUNE          | -20                | 0                                   | 0                  | 0                |  |

#### GOALS AND ACTUAL MEMBERS CUMULATIVE

| DROPPED CLUBS: 2  DROPPED MEMBERS |         | 44 CLUBS OF 65 ADDED 1 OR MORE NEW MEMBERS | GENDER DISTRIBUTION           MALE         1,447 (80.34%)           FEMALE         354 (19.66%) |    |            |
|-----------------------------------|---------|--------------------------------------------|-------------------------------------------------------------------------------------------------|----|------------|
| DECEASED CLUB CANCELLED           | 1<br>26 | CLICK HERE FOR HEALTH ASSESSMENT DATA      | FAMILY UNIT MEMBERS                                                                             |    | 693<br>250 |
| OTHER TOTAL                       | 203     |                                            | HEAD OF HOUSEHOLD  NON-HEAD OF HOUSEHOL                                                         | _D | 443        |