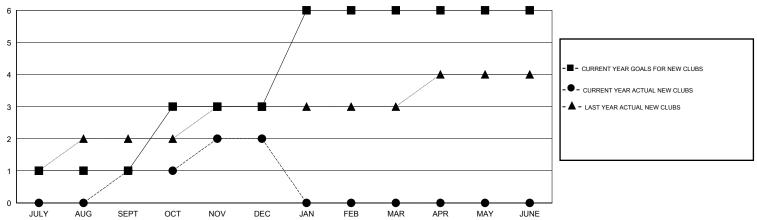

# **LOCATION REP OF BANGLADESH**

 $\mathsf{GMT}\;\mathsf{CA}\;6$ 

|               |                  | Clubs             |                  |                  | Members               |                    |                                     |                    |                  |  |
|---------------|------------------|-------------------|------------------|------------------|-----------------------|--------------------|-------------------------------------|--------------------|------------------|--|
|               | RESUL            | LTS FOR 2016-2017 | •                |                  | RESULTS FOR 2016-2017 |                    |                                     |                    |                  |  |
| QUARTER       | NEW CLUB<br>GOAL | NEW CLUBS         | DROPPED<br>CLUBS | NET<br>GAIN/LOSS | QUARTER               | NEW MEMBER<br>GOAL | CHARTER AND<br>NEW MEMBERS<br>ADDED | DROPPED<br>MEMBERS | NET<br>GAIN/LOSS |  |
| JULY/AUG/SEPT | 1                | 1                 | 0                | 1                | JULY/AUG/SEPT         | 50                 | 202                                 | 66                 | 136              |  |
| OCT/NOV/DEC   | 2                | 1                 | 2                | -1               | OCT/NOV/DEC           | 80                 | 129                                 | 164                | -35              |  |
| JAN/FEB/MAR   | 3                | 0                 | 0                | 0                | JAN/FEB/MAR           | 90                 | 0                                   | 0                  | 0                |  |
| APR/MAY/JUNE  | 0                | 0                 | 0                | 0                | APR/MAY/JUNE          | -20                | 0                                   | 0                  | 0                |  |

### GOALS AND ACTUAL NEW CLUBS CUMULATIVE